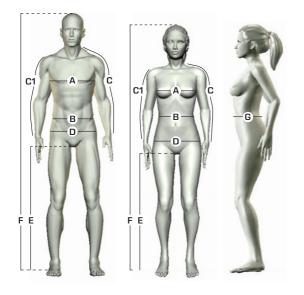

# A. CHEST

Wrap a tape measure evenly around the fullest part around the chest under your arms.  $\frac{1}{2}$ 

#### B. WAIST

Wrap a measure tape around your natural waistline.

## **C. SHOULDER AND SLEEVE LENGTH**

Measure from the lowest part of the neck, over the tip of the shoulder and down the outside of the arm, past the elbow and to the wrist. Keep the arm slightly bent.

#### **C1. SLEEVE LENGTH**

Measure from the tip of the shoulder and down the outside of the arm, past the elbow and to the wrist. Keep the arm slightly bent.

#### D. SEAT

Standing with your feet together, measure around the fullest part of your hips.

#### **E. INSIDE OF LEG**

Standing with your feet together, measure from the crotch all the way down to the floor. Don't forget to stand as straight as possible. You may have to ask a friend to help you.

#### F. LENGTH

The total length of your body.